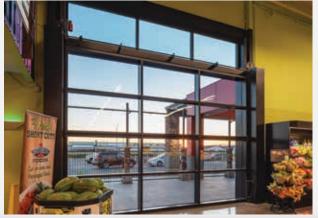

## A-750 NuFold

Dual panels create an awning and no interior projection allows for screens or air curtains mounted inside your opening. Clean lines and spectacular looks make the NuFold a client favorite. The A-750's reduced interior projection and lack of need for additional overhead structure allow customers the versatility to accommodate design needs. We utilize counterweight balance technology to ensure smooth operation and durability, as well as customizations that no one else can do.