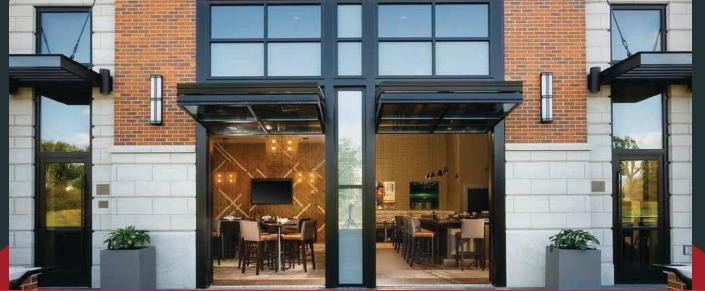

## A-750 NuFold

Dual panels create an awning and no interior projection allows for screens or air curtains mounted inside your opening. Clean lines and spectacular looks make the NuFold a client favorite. The A-750's reduced interior projection and lack of need for additional overhead structure allow customers the versatility to accommodate design needs. We utilize counterweight balance technology to ensure smooth operation and durability, as well as customizations that no one else can do.