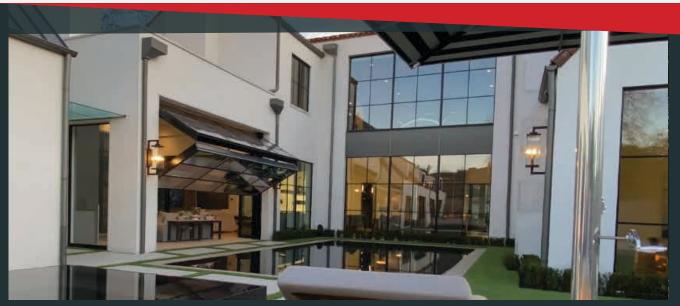

## A-750 NuFold

Dual panels create an awning and no interior projection allows for screens or air curtains mounted inside your opening. Clean lines and spectacular looks make the NuFold a client favorite. The A-750's reduced interior projection and lack of need for additional overhead structure allow customers the versatility to accommodate design needs. We utilize counterweight balance technology to ensure smooth operation and durability, as well as customizations that no one else can do.